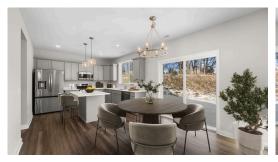

## Step into the Henry

The Henry is a lovely single-family home with great quality! Step into the foyer to be greeted by a den and a staircase. As you make your way inside, you'll notice the tons of natural light and the open feel. The kitchen is the heart of the home with a gorgeous island and Samsung appliances. The beautiful primary suite along with three more bedrooms and the laundry room are all upstairs. Downstairs has a spacious family room and the optional fifth bedroom. This plan is brand-new!