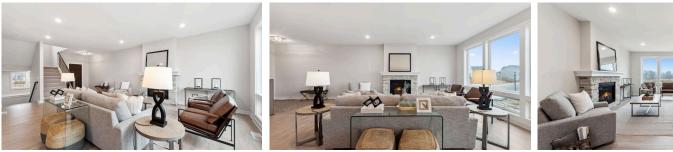

### Step into the Aspen

Step into the Aspen to be greeted by a two-story foyer that opens up into the great room and kitchen area that is flooded by natural light from the plethora of windows along the back wall. The kitchen offers plenty of space alongside the walk in pantry. Step upstairs to find a spacious owners suite, two additional bedrooms, a second bathroom, the laundry room, and a loft. With plenty of space to grow in the lower level, this floor plan is just as lovely as it is spacious!