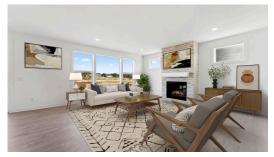

# Step into the Sutherland

Step inside and be greeted by a front den—perfect for a home office or cozy retreat. As you move through the home, you'll find a beautifully designed open staircase leading both up and down. The kitchen, dining, and great room seamlessly flow together, framed by large glass windows that flood the space with natural light. Upstairs, you'll find four bedrooms, including a spacious owner's suite, plus two bathrooms and a convenient laundry room. The expansive basement offers plenty of space for entertaining, along with an additional bedroom and bathroom. Come ...