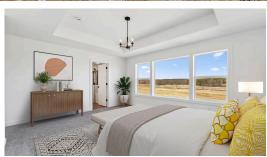

# Step into the Sutherland

Step inside and be greeted by a front den—perfect for a home office or cozy retreat. As you move through the home, you'll find a beautifully designed open staircase leading both up and down. The kitchen, dining, and great room seamlessly flow together, framed by large glass windows that flood the space with natural light. Upstairs, you'll find four bedrooms, including a spacious owner's suite, plus two bathrooms and a convenient laundry room. The expansive basement offers plenty of space for entertaining, along with an additional bedroom and bathroom. Come ...