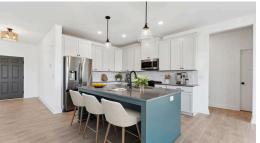

# Step into the Sutherland

Step inside and be greeted by a front den—perfect for a home office or cozy retreat. As you move through the home, you'll find a beautifully designed open staircase leading both up and down. The kitchen, dining, and great room seamlessly flow together, framed by large glass windows that flood the space with natural light. Upstairs, you'll find four bedrooms, including a spacious owner's suite, plus two bathrooms and a convenient laundry room. The expansive basement offers plenty of space for entertaining, along with an additional bedroom and bathroom. Come ...