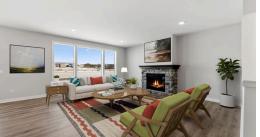

## Step into the Sutherland

Step into the Sutherland! Be greeted by a den in the front of the home perfect for working from home. As you make your way inside, you'll come across the staircase going up and downstairs. The kitchen, dining, and great room come together with large glass windows and tons of natural light. Upstairs includes four bedrooms with one of those being an awesome owner's suite, two bathrooms, and the laundry room. The unfinished basement of this home is incredibly spacious with lots of room to entertain.