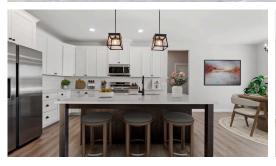

## Step into the Sutherland

Step into the Sutherland! Be greeted by a den in the front of the home perfect for working from home. As you make your way inside, you'll come across the staircase going up and downstairs. The kitchen, dining, and great room come together with large glass windows and tons of natural light. Upstairs includes four bedrooms with one of those being an awesome owner's suite, two bathrooms, and the laundry room. The unfinished basement of this home is incredibly spacious with lots of room to entertain.