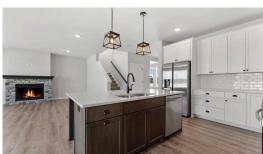

## Step into the Sutherland

Step into the Sutherland! Be greeted by a den in the front of the home perfect for working from home. As you make your way inside, you'll come across the staircase going up and downstairs. The kitchen, dining, and great room come together with large glass windows and tons of natural light. Upstairs includes four bedrooms with one of those being an awesome owner's suite, two bathrooms, and the laundry room. The unfinished basement of this home is incredibly spacious with lots of room to entertain.