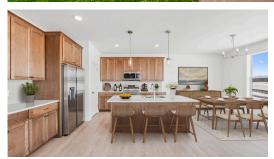

## Step into the Kendall

Step into the Kendall plan to be greeted by a beautiful den and grandeur staircase. Pass through the foyer where you will find a spacious great room, kitchen and dinette. Upstairs, you will find four bedrooms and two bathrooms. The spacious owner's suite offers his and hers closets, shower, and soaking tub.