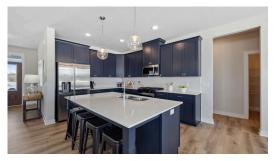

## Step into the Sutherland

Come tour the brand-new model home in Gloverdale! Be greeted by a den in the front of the home perfect for working from home. As you make your way inside, you'll come across the staircase going up and downstairs. The kitchen, dining, and great room come together with large glass windows and tons of natural light. Upstairs includes four bedrooms with one of those being an awesome owner's suite, two bathrooms, and the laundry room. The basement of this home is incredibly spacious with lots of room to entertain. Also, ...