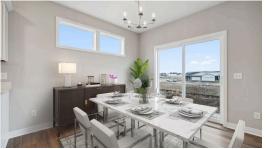

# Step into the Hudson

The Hudson is a beautiful rambler style home! This home offers main level living with the primary suite and laundry all on the main along with two more bedrooms. As you enter into the foyer, you are greeted by a bedroom/den, a bathroom, and another bedroom. The kitchen, great room, and dinette come together with tons of natural light and an awesome openness feel. The kitchen includes gorgeous cabinetry, quality appliances, and a large island. Downstairs has a spacious family room and the fourth bedroom and third bathroom.