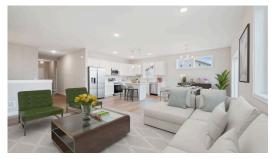

# Step into the Hudson

The Hudson is a beautiful rambler style home! This home offers main level living with the primary suite and laundry all on the main along with two more bedrooms. As you enter into the foyer, you are greeted by a bedroom/den, a bathroom, and another bedroom. The kitchen, great room, and dinette come together with tons of natural light and an awesome openness feel. The kitchen includes gorgeous cabinetry, quality appliances, and a large island. Downstairs has a spacious family room and the fourth bedroom and third bathroom.