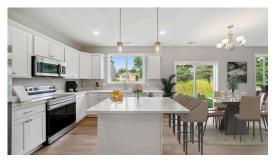

## Step into the Henry

The Henry is a lovely single-family home with great quality! Step into the foyer to be greeted by a den and a staircase. As you make your way inside, you'll notice the tons of natural light and the open feel. The kitchen is the heart of the home with a gorgeous island and Samsung appliances. The beautiful primary suite along with three more bedrooms and the laundry room are all upstairs. Downstairs has a spacious family room and the optional fifth bedroom. This plan is brand-new!