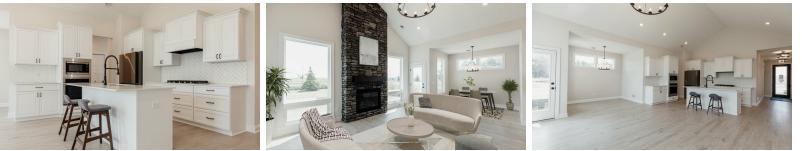

## Step into the Elliot-Slab on Grade

Our newest floor plan, The Elliot! Like all Creative Homes, this floor plan provides tons of glass windows and natural light, a wonderful open concept, and stunning design details. As you make your way inside, you'll see the stunning kitchen, great room, and dinette come together with beautiful natural light. The owner's suite is located off the great room with an awesome bathroom and walk-in closet. The laundry is also on the main level of this home connected to the spacious mud room. This is a slab on grade floor ...

**O** ADDRESS 4418 Monarch Dr Woodbury, MN 55129

COMMUNITY Glen View Farm

🛱 PLAN DETAILS

Page 2 Bedroom 🚘 2 Car Garage 🐛 1,413 Sq.Ft.

PRICE \$450,000

**H** FLOORPLAN

Flliot-Slab on Grade

2 Baths **1** Stories