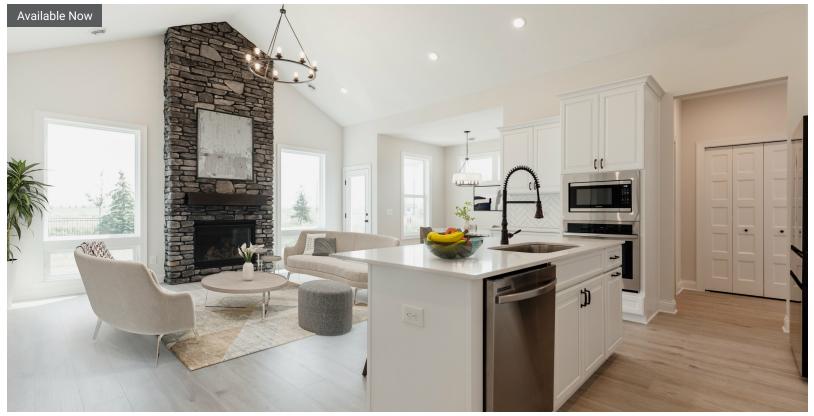

## Step into the Elliot-Slab on Grade

Our newest floor plan, The Elliot! Like all Creative Homes, this floor plan provides tons of glass windows and natural light, a wonderful open concept, and stunning design details. As you make your way inside, you'll see the stunning kitchen, great room, and dinette come together with beautiful natural light. The owner's suite is located off the great room with an awesome bathroom and walk-in closet. The laundry is also on the main level of this home connected to the spacious mud room. This is a slab on grade floor ...

**O** ADDRESS 4418 Monarch Dr Woodbury, MN 55129

COMMUNITY Glen View Farm

🛱 PLAN DETAILS

Page 2 Bedroom 🚘 2 Car Garage 🐛 1,413 Sq.Ft.

PRICE \$450,000

**H** FLOORPLAN

Flliot-Slab on Grade

2 Baths **1** Stories