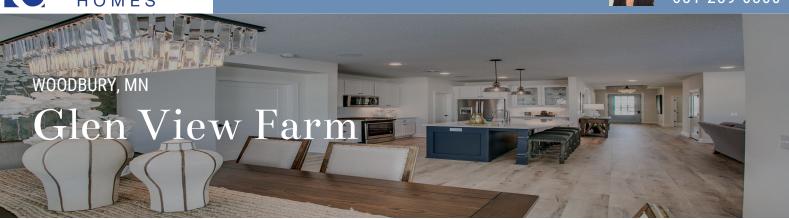

Available Now



## COMMUNITY FEATURES

Conveniently located near I-94 and I-494 and the shopping and dining in Woodbury

Lock and Leave - Exterior maintenance to include lawn care and snow removal

- Near Woodbury shopping
- Within the South Washington County School District 833



4418 Monarch Dr Woodbury, MN \$450,000 The Elliot-Slab on Grade



Floorplan



4385 Monarch Dr Woodbury, MN \$559,900 The Elliot-Villa Floorplan



Woodbury, MN \$589,900 The Riley-Villa Floorplan



All prices, promotions, features, options, amenities, floor plans, elevations, materials and dimensions are subject to change without notice. All information is deemed reliable but not guaranteed. Promotion dollars will be applied toward design studio Promotionvaries by community. Talk to new home specialist in the community to