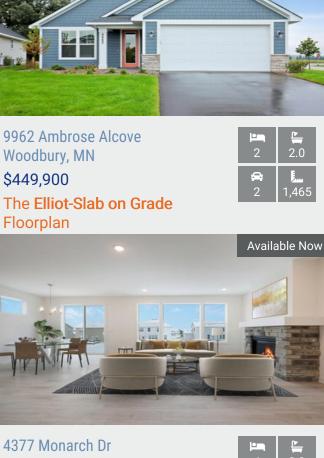

Available Now



## COMMUNITY FEATURES

Conveniently located near I-94 and I-494 and the shopping and dining in Woodbury

Lock and Leave - Exterior maintenance to include lawn care and snow removal

- Near Woodbury shopping
- Within the South Washington County School District 833



4418 Monarch Dr Woodbury, MN \$450,000 The Elliot-Slab on Grade



Floorplan



4385 Monarch Dr Woodbury, MN \$559,900 The Elliot-Villa Floorplan



Woodbury, MN \$589,900 The Riley-Villa Floorplan



All prices, promotions, features, options, amenities, floor plans, elevations, materials and dimensions are subject to change without notice. All information is deemed reliable but not guaranteed. Promotion dollars will be applied toward design studio Promotionvaries by community. Talk to new home specialist in the community to learn details. Not to be used toward base price of home, seller's credit, closing cost, and lot premium. Offer valid on purchase agreements signed on new builds executed between the dates of December 4, 2020 and December 31, 2020. Call the Online Sales Counselor at 651-333-4181 for more details or visit a New Home Specialist for further details and important legal disclaimers. Void where prohibited by law. Offers