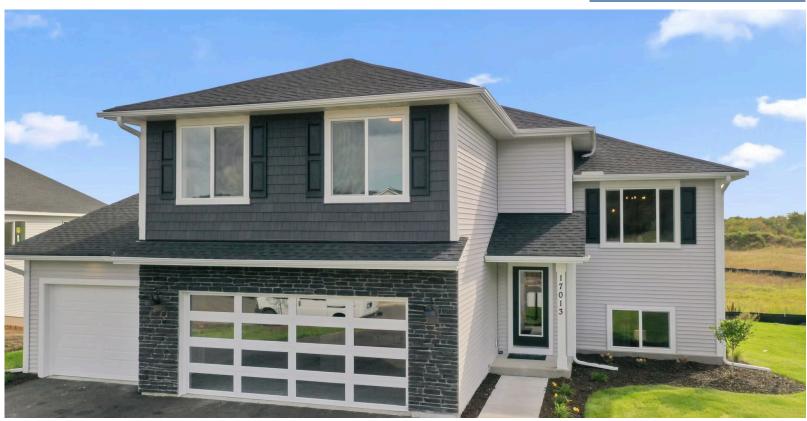

## 17013 Traprock St NW

QUESTIONS? 651-360-2799

### Step into the Nora

Fall Parade of Homes 2025 model! The Nora is a beautiful split-level home with excellent quality! Step inside and make your way up to the open layout great room, dinette, and kitchen. Offering gorgeous natural light, vaulted ceilings, and a cozy fireplace that brings the main level together. The primary suite is located off the great room with a private bathroom. Upstairs is a loft, second bathroom, and two more bedrooms. The basement of this home has a spacious family room, third bathroom, and fourth and fifth bedroom.

### ADDRESS

17013 Traprock St NW Ramsey , MN 55303

# **PRICE** \$544,900