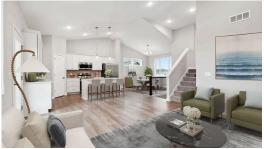

### Step into the Nora

The Nora is a beautiful split-level home with excellent quality! Step inside and make your way up to the open layout great room, dinette, and kitchen. Offering gorgeous natural light, vaulted ceilings, and a cozy fireplace that brings the main level together. The primary suite is located off the great room with a private bathroom. Upstairs is a loft, second bathroom, and two more bedrooms. The basement of this home has a spacious family room, third bathroom, and fourth and fifth bedroom.