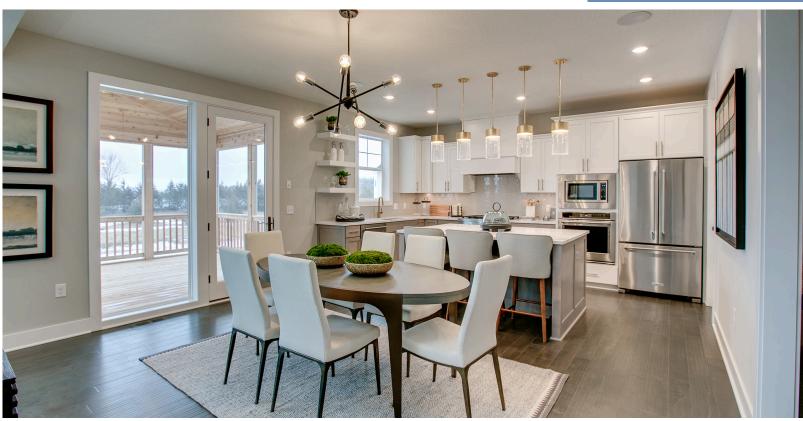

# Step into the Augustine

Fall Parade of Homes 2025 for sale model coming soon! The Augustine is a spacious single-family home with an open-railing staircase that overlooks the living room, adding a modern touch. The open floor plan features a stunning kitchen, perfect for entertaining. With high ceilings, tons of natural light, and an airy, awe-inspiring design, this home feels both inviting and impressive.