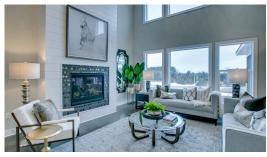

# Step into the Augustine

The Augustine is a spacious single-family home with an open-railing staircase that overlooks the living room, adding a modern touch. The open floor plan features a stunning kitchen, perfect for entertaining. With high ceilings, tons of natural light, and an airy, awe-inspiring design, this home feels both inviting and impressive.