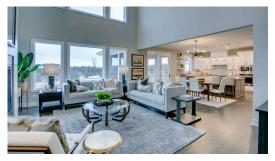

# Step into the Augustine

The Augustine is a spacious single-family home with an open-railing staircase that overlooks the living room, adding a modern touch. The open floor plan features a stunning kitchen, perfect for entertaining. With high ceilings, tons of natural light, and an airy, awe-inspiring design, this home feels both inviting and impressive.