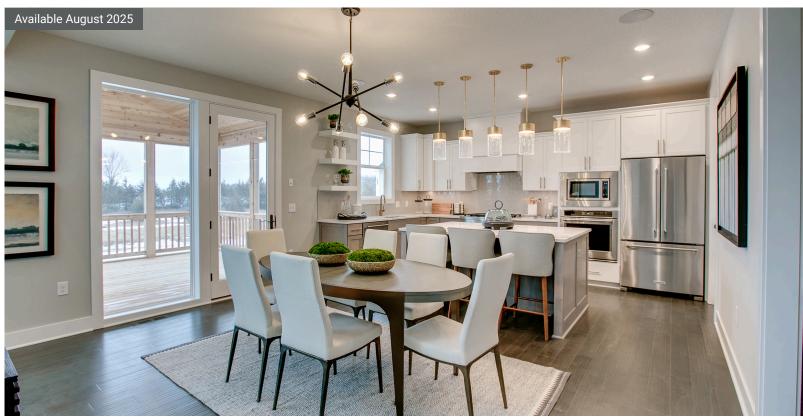

# Step into the Augustine

The Augustine is a spacious single-family home with an open-railing staircase that overlooks the living room, adding a modern touch. The open floor plan features a stunning kitchen, perfect for entertaining. With high ceilings, tons of natural light, and an airy, awe-inspiring design, this home feels both inviting and impressive.

## **PLAN DETAILS**

en 6 Bedroom

4 Baths

⇒ 3 Car Garage

**2** Stories

4,320 Sq.Ft.