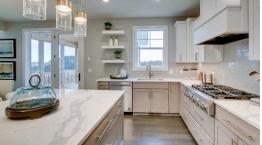

# Step into the Augustine

The Augustine is a spacious single-family home with an open-railing staircase that overlooks the living room, adding a modern touch. The open floor plan features a stunning kitchen, perfect for entertaining. With high ceilings, tons of natural light, and an airy, awe-inspiring design, this home feels both inviting and impressive.