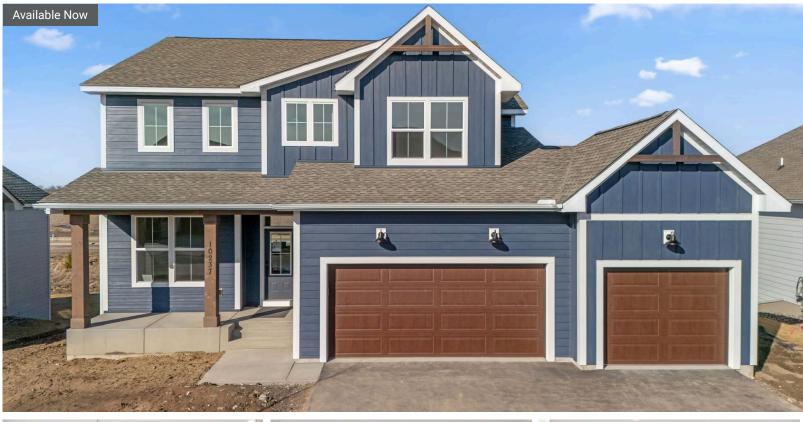

## the sutherland floorplan 10237 Shadyview Ln N

# Step into the Sutherland

A stunning open concept home with beautiful finishes throughout! The kitchen, dining, and living space come together with tons of glass and natural light. Upstairs you'll find the laundry room, loft, and four bedrooms. Downstairs includes a spacious family room and fifth bedroom.

• ADDRESS 10237 Shadyview Ln N Maple Grove , MN 55311

PRICE \$839,900