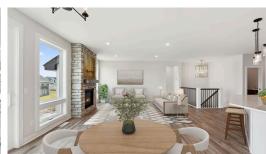

## Step into the Riley

Welcome home to the Riley! A stunning open concept home with everything you need on the main level. Gorgeous large windows with tons of natural light, a charming kitchen, and extra wide staircase. The primary suite has convenient access to the laundry room and mud room through the spacious walk-in closet. The basement is a spacious area to do as you please with this plan.