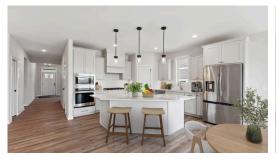

## Step into the Riley

Welcome home to the Riley! A stunning open concept home with everything you need on the main level. Gorgeous large windows with tons of natural light, a charming kitchen, and extra wide staircase. The primary suite has convenient access to the laundry room and mud room through the spacious walk-in closet. The basement is a spacious area to do as you please with this plan.