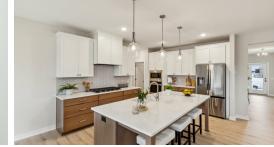

## Step into the Gibson

Move-in Ready! Explore this stunning, walkout Gibson offering 5 bedrooms, 3.5 bathrooms, and plenty of space throughout! As you walk in, you'll be greeted by a den and powder bath before entering into the open layout with tons of glass and natural light. Upstairs is very spacious with four bedrooms two full bathrooms. The lower level of this home includes an awesome Sport Court, a family room great for entertaining, and a fifth bedroom.