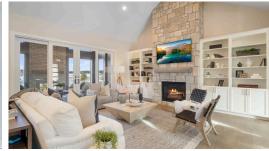

## Step into the Custom

A perfect blend of design and functionality has been meticulously crafted by the passionate, customer-focused team at Creative Custom. The initial impression of the elegantly designed exterior and expansive covered front porch will undoubtedly pique your interest. Upon entering, you will be greeted by an exhilarating atmosphere, characterized by spacious open living areas, vaulted ceilings, and stunning design details. The main level, encompassing approximately 3,000 square feet, showcases remarkable functionality, featuring a secluded primary suite, two secondary bedrooms with a shared bathroom, a private office, and a generously sized powder ...