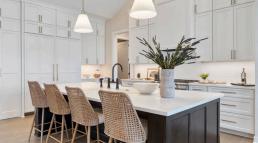

## Step into the Custom

A perfect blend of design and functionality has been meticulously crafted by the passionate, customer-focused team at Creative Custom. The initial impression of the elegantly designed exterior and expansive covered front porch will undoubtedly pique your interest. Upon entering, you will be greeted by an exhilarating atmosphere, characterized by spacious open living areas, vaulted ceilings, and stunning design details. The main level, encompassing approximately 3,000 square feet, showcases remarkable functionality, featuring a secluded primary suite, two secondary bedrooms with a shared bathroom, a private office, and a generously sized powder ...