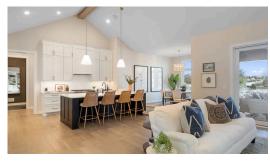

## Step into the Custom

A perfect blend of design and functionality has been meticulously crafted by the passionate, customer-focused team at Creative Custom. The initial impression of the elegantly designed exterior and expansive covered front porch will undoubtedly pique your interest. Upon entering, you will be greeted by an exhilarating atmosphere, characterized by spacious open living areas, vaulted ceilings, and stunning design details. The main level, encompassing approximately 3,000 square feet, showcases remarkable functionality, featuring a secluded primary suite, two secondary bedrooms with a shared bathroom, a private office, and a generously sized powder ...