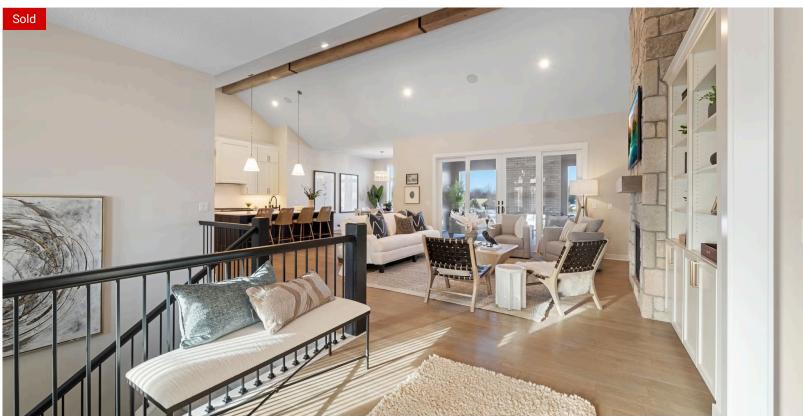

## Step into the Custom

A perfect blend of design and functionality has been meticulously crafted by the passionate, customer-focused team at Creative Custom. The initial impression of the elegantly designed exterior and expansive covered front porch will undoubtedly pique your interest. Upon entering, you will be greeted by an exhilarating atmosphere, characterized by spacious open living areas, vaulted ceilings, and stunning design details. The main level, encompassing approximately 3,000 square feet, showcases remarkable functionality, featuring a secluded primary suite, two secondary bedrooms with a shared bathroom, a private office, and a generously sized powder ...