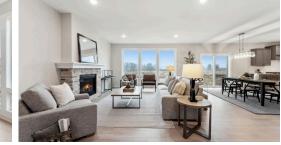

## Step into the Aspen

Step into the Aspen, where light, space, and style welcome you home. A striking two-story foyer opens into a sun-drenched great room and kitchen, thanks to a wall of windows that fills the space with natural light. The kitchen offers generous workspace and a walk-in pantry for all your storage needs. Upstairs, you'll find a spacious owner's suite, two additional bedrooms, a second full bath, a convenient laundry room, and a versatile loft—perfect for work or play. With room to grow in the lower level, the Aspen is as functional ... ADDRESS 3445 Linden Ave N Ct Lake Elmo , MN 55042