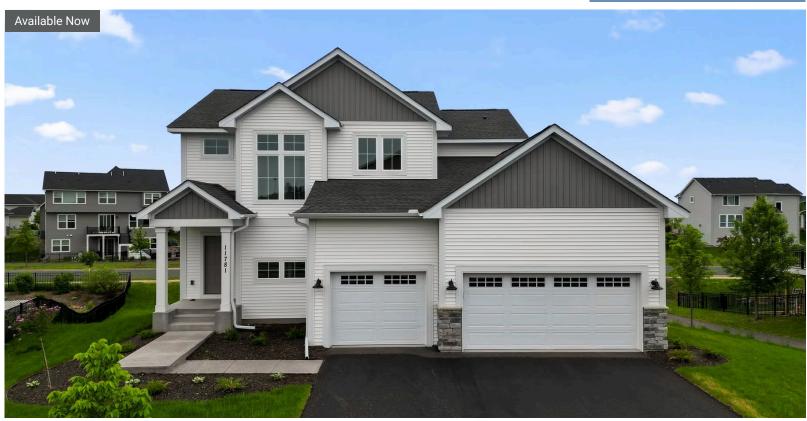

THE ASPEN FLOORPLAN

## Step into the Aspen

Move-in ready! Step into the Aspen and be welcomed into the bright and open great room and kitchen area, flooded with natural light from the abundance of windows along the back wall. The kitchen offers ample space for cooking and entertaining and includes a convenient main-level tech room, perfect for a home office or additional storage. Upstairs, you'll find a spacious owner's suite with a luxurious ensuite bathroom, two additional bedrooms, a second full bathroom, the laundry room, and a versatile loft area. With plenty of room to grow in