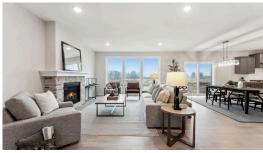

### Step into the Aspen

Come tour the brand-new model at Easton Village! The beautiful Aspen has an open layout with a spacious great room and stunning kitchen flooded by natural light from the plethora of windows along the back wall. The kitchen offers plenty of space alongside the walk-in pantry. Step upstairs to find a spacious owners suite, two additional bedrooms, a second bathroom, the laundry room, and a loft. With plenty of space to grow in the lower level, this floor plan is just as lovely as it is spacious!