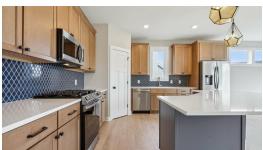

## Step into the Riley

Come home to the Craftsman Riley! A gorgeous rambler style home with incredible natural light coming through large glass windows and an open layout. As you make your way into the foyer, you'll come across a den, bathroom, and a bedroom. The kitchen is the heart of the home with a stunning island, beautiful cabinetry, and a walk-in pantry. The primary suite is also notable in this home with a spacious closet that connects to the laundry room on the main level. Downstairs is a large area to do as ...