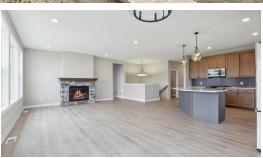

## Step into the Riley

Come home to the Craftsman Riley! A gorgeous rambler style home with incredible natural light coming through large glass windows and an open layout. As you make your way into the foyer, you'll come across a den, bathroom, and a bedroom. The kitchen is the heart of the home with a stunning island, beautiful cabinetry, and a walk-in pantry. The primary suite is also notable in this home with a spacious closet that connects to the laundry room on the main level. Downstairs is a large area to do as ...