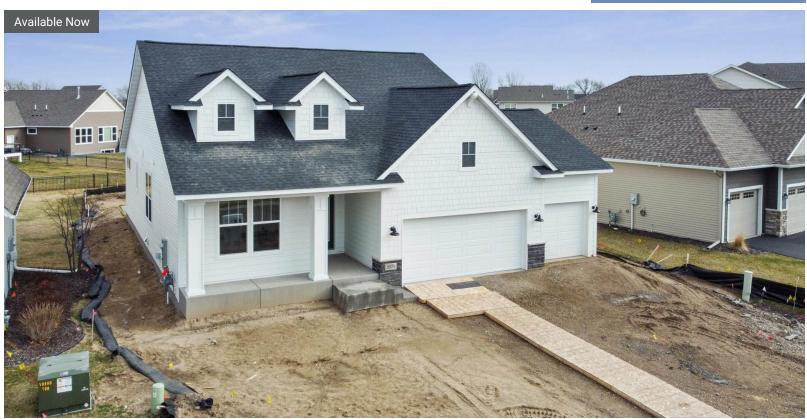

# 5574 130th Way

**OUESTIONS?** 651-273-1974

## Step into the Riley

Come home to the Craftsman Riley! A gorgeous rambler style home with incredible natural light coming through large glass windows and an open layout. As you make your way into the foyer, you'll come across a den, bathroom, and a bedroom. The kitchen is the heart of the home with a stunning island, beautiful cabinetry, and a walk-in pantry. The primary suite is also notable in this home with a spacious closet that connects to the laundry room on the main level. Downstairs is a large area to do as ...

#### ADDRESS

5574 130th Way Hugo, MN 55038

### PRICE

\$649,900