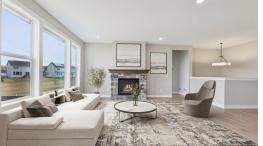

## Step into the Riley

Come home to the Craftsman Riley! A gorgeous rambler style home with incredible natural light coming through large glass windows and an open layout. As you make your way into the foyer, you'll come across a den, bathroom, and a bedroom. The kitchen is the heart of the home with a stunning island, beautiful cabinetry, and a walk-in pantry. The primary suite is also notable in this home with a spacious closet that connects to the laundry room on the main level. Downstairs is a large area to do as ...