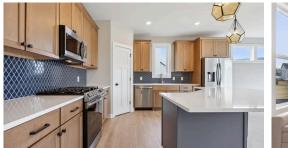

## Step into the Riley

Come home to the Craftsman Riley! A gorgeous rambler style home with incredible natural light coming through large glass windows and an open layout. As you make your way into the foyer, you'll come across a den, bathroom, and a bedroom. The kitchen is the heart of the home with a stunning island, beautiful cabinetry, and a walk-in pantry. The primary suite is also notable in this home with a spacious closet that connects to the laundry room on the main level. Downstairs is a large area to do as ... • ADDRESS 5574 130th Way Hugo , MN 55038