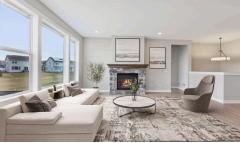

## Step into the Riley

Come home to the Craftsman Riley! A gorgeous rambler style home with incredible natural light coming through large glass windows and an open layout. As you make your way into the foyer, you'll come across a den, bathroom, and a bedroom. The kitchen is the heart of the home with a stunning island, beautiful cabinetry, and a walk-in pantry. The primary suite is also notable in this home with a spacious closet that connects to the laundry room on the main level. Downstairs is a large area to do as ... • ADDRESS 5574 130th Way Hugo , MN 55038