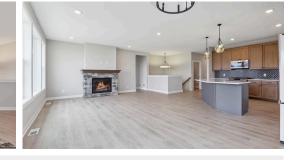

## Step into the Riley

Come home to the Craftsman Riley! A gorgeous rambler style home with incredible natural light coming through large glass windows and an open layout. As you make your way into the foyer, you'll come across a den, bathroom, and a bedroom. The kitchen is the heart of the home with a stunning island, beautiful cabinetry, and a walk-in pantry. The primary suite is also notable in this home with a spacious closet that connects to the laundry room on the main level. Downstairs is a large area to do as ... • ADDRESS 5574 130th Way Hugo , MN 55038