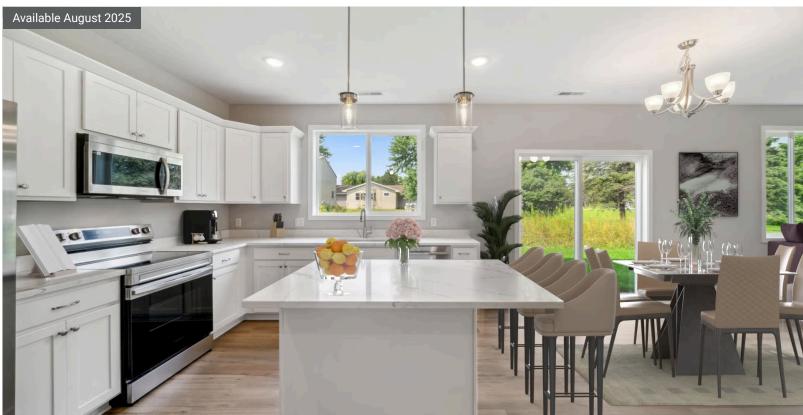

## Step into the Henry

The Henry is a lovely single-family home! Step into the foyer to be greeted by a den and a staircase. As you make your way inside, you'll notice the tons of natural light and the open feel. The kitchen is the heart of the home with a gorgeous island and Samsung appliances. The beautiful primary suite along with three more bedrooms and the laundry room are all upstairs.