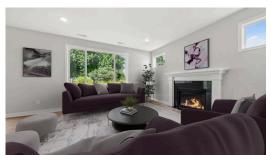

## Step into the Henry

The Henry is a lovely single-family home! Step into the foyer to be greeted by a den and a staircase. As you make your way inside, you'll notice the tons of natural light and the open feel. The kitchen is the heart of the home with a gorgeous island and Samsung appliances. The beautiful primary suite along with three more bedrooms and the laundry room are all upstairs.