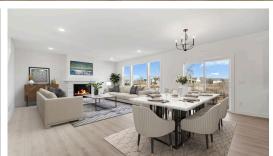

## Step into the Sutherland

Welcome to the Sutherland! Step into this gorgeous home and be greeted by a den at the front—perfect for a home office or cozy retreat. As you continue inside, you'll find a stunning staircase leading both upstairs and downstairs, guiding you through a space filled with gorgeous design selections. The kitchen, dining, and great room flow together effortlessly, with large glass windows that flood the space with natural light. Upstairs, you'll find four spacious bedrooms, including a beautiful primary suite, along with two bathrooms and a conveniently located laundry room. ...