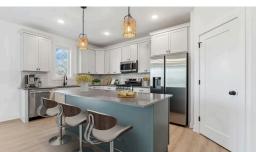

## Step into the Sutherland

Welcome to the Sutherland! Step into this gorgeous home and be greeted by a den at the front—perfect for a home office or cozy retreat. As you continue inside, you'll find a stunning staircase leading both upstairs and downstairs, guiding you through a space filled with gorgeous design selections. The kitchen, dining, and great room flow together effortlessly, with large glass windows that flood the space with natural light. Upstairs, you'll find four spacious bedrooms, including a beautiful primary suite, along with two bathrooms and a conveniently located laundry room. ...