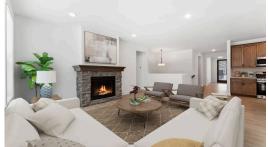

# Step into the Victoria

Our most popular main level living floor plan, The Victoria, has all of the best unique features we offer including tons of glass windows, flooding natural light, extra wide hallways and staircase and high ceilings throughout. The primary suite is notable in this plan with a large walk-in closet connected to the laundry room and mud room all on the main level. Downstairs you can find a large family room and space to make your own!