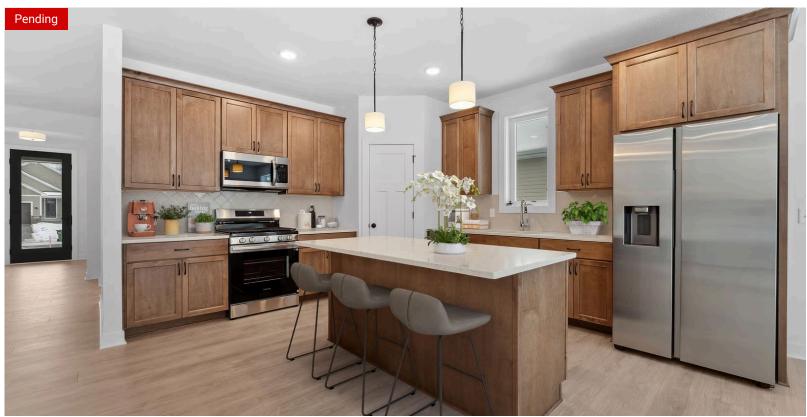

# Step into the Victoria

Our most popular main level living floor plan, The Victoria, has all of the best unique features we offer including tons of glass windows, flooding natural light, extra wide hallways and staircase and high ceilings throughout. The primary suite is notable in this plan with a large walk-in closet connected to the laundry room and mud room all on the main level. Downstairs you can find a large family room and space to make your own!

#### 🗎 PLAN DETAILS

₽ 3 Bedroom

3 Baths

2 Car Garage

1 Stories

3,001 Sq.Ft.

Promotionvaries by community. Talk to new home specialist in the community to learn details. Not to be used toward base price of home, seller's credit, closing cost, and lot premium. Offer valid on purchase agreements signed on new builds executed between the datesof December 4, 2020 and December 31, 2020. Call the Online Sales Counselor at 651-333-4181 for more details or visit a New Home Specialist for further details and important legal disciplines. Void where prohibited by law. Offers, incentives, and sellercontributions are subject to certain terms, conditions, and restrictions. Creative Homes reserves the right to change or withdraw any offer at any not be redeemed for cash or equivalent. Prices, ho and plan availabilityare subject to change or revocation without prior notice or obligation. Copyright © 2025 Creative Homes, the Creative Homes logo are US registered service marks or service marks of Creative Homes.