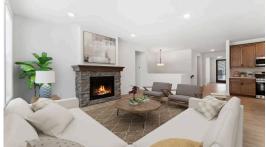

# Step into the Victoria

Our most popular main level living floor plan, The Victoria, has all of the best unique features we offer including tons of glass windows, flooding natural light, extra wide hallways and staircase and high ceilings throughout. The primary suite is notable in this plan with a large walk-in closet connected to the laundry room and mud room all on the main level. Downstairs you can find a large family room and space to make your own!