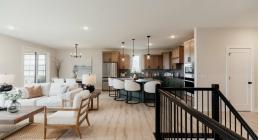

## Step into the Riley

Come home to this beautiful walkout Riley! A stunning open concept home with everything you need on the main level. Notable in this home is the floor to ceiling fireplace and the awesome kitchen. The primary suite has convenient access to the laundry room through the spacious walk-in closet. The basement is a spacious area to do as you please with a large family room, flex room, and third bedroom.