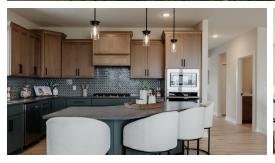

## Step into the Riley

Come home to this beautiful walkout Riley! A stunning open concept home with everything you need on the main level. Notable in this home is the floor to ceiling fireplace and the awesome kitchen. The primary suite has convenient access to the laundry room through the spacious walk-in closet. The basement is a spacious area to do as you please with a large family room, flex room, and third bedroom.