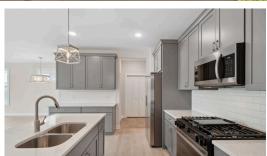

## Step into the Elliot

Experience the beauty of this main-level living in the Elliot-a home designed with natural light, open-concept living, and stunning design details that define Creative Homes. Step into the inviting foyer, where you'll find a versatile front room or second bedroom, perfect for your lifestyle. A staircase leads downstairs, while the heart of the home-a gorgeous kitchen, great room, and dinette-unfolds with expansive glass windows that flood the space with sunlight. The primary suite, tucked just off the great room, boasts a spa-like bathroom and a spacious walk-in closet. A conveniently ...