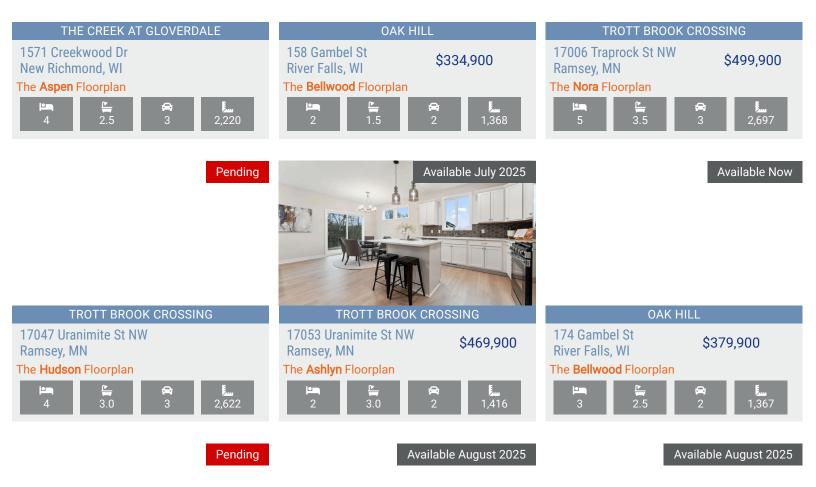

# SEE OUR Available Homes

Available Soon

Available Now

Available July 2025

All prices, promotions, features, options, amenities, floor plans, elevations, materials and dimensions are subject to change without notice. All information is deemed reliable but not guaranteed. Promotion dollars will be applied toward design studio. Promotionvaries by community. Talk to new home specialist in the community to learn details. Not to be used toward base price of home, seller's credit, closing cost, and lot premium. Offer valid on purchase agreements signed on new builds executed between the datesof December 4, 2020 and December 31, 2020. Call the Online Sales Counselor at 651-333-4181 for more details or visit a New Home Specialist for further details and important legal disclaimers. Void where prohibited by law. Offers, incentives, and sellercontributions are subject to certain terms, conditions, and restrictions. Creative Homes serves the right to change or withdraw any offer at any